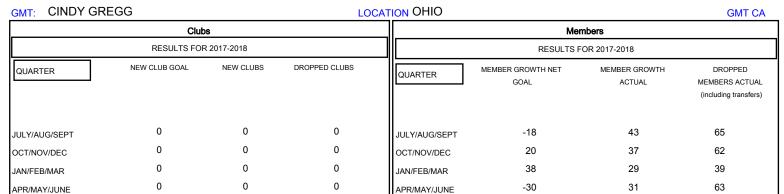

## GOALS AND ACTUAL NEW CLUBS CUMULATIVE

| DROPPED CLUBS: 0  DROPPED MEMBERS |          | 42 CLUBS OF 66 ADDED 1 OR MORE<br>NEW MEMBERS | GENDER DISTRIBUTION  MALE 1,345 (73.54%)  FEMALE 484 (26.46%)  Women Percentage Fiscal Year Goal: 35% |     |
|-----------------------------------|----------|-----------------------------------------------|-------------------------------------------------------------------------------------------------------|-----|
| DECEASED                          | 39       | CLICK HERE FOR CUMULATIVE  MEMBERSHIP DATA    | TOTAL FAMILY UNIT MEMBERS                                                                             | 453 |
| CLUB CANCELLED OTHER              | 0<br>190 |                                               | FAMILY MEMBERS PAYING HALF DUES                                                                       | 235 |
| TOTAL                             | 229      |                                               | 3525                                                                                                  |     |