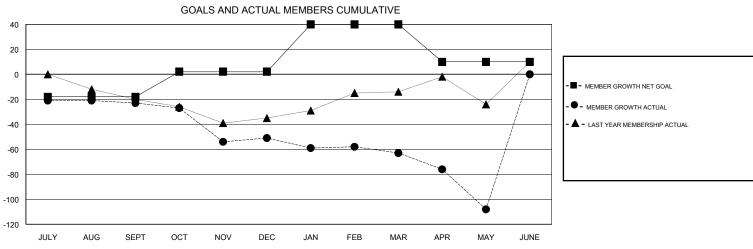

## GOALS AND ACTUAL NEW CLUBS CUMULATIVE

| DROPPED CLUBS: 0  DROPPED MEMBERS |          | 42 CLUBS OF 66 ADDED 1 OR MORE<br>NEW MEMBERS | GENDER DISTRIBUTION  MALE 1,345 (73.54%)  FEMALE 484 (26.46%)  Women Percentage Fiscal Year Goal: 35% |     |
|-----------------------------------|----------|-----------------------------------------------|-------------------------------------------------------------------------------------------------------|-----|
| DECEASED                          | 39       | CLICK HERE FOR CUMULATIVE  MEMBERSHIP DATA    | TOTAL FAMILY UNIT MEMBERS                                                                             | 453 |
| CLUB CANCELLED OTHER              | 0<br>190 |                                               | FAMILY MEMBERS PAYING HALF DUES                                                                       | 235 |
| TOTAL                             | 229      |                                               | 3525                                                                                                  |     |